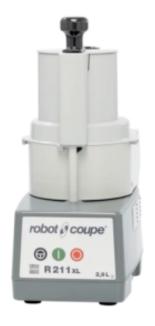

## R 211 XL Combined Cutter & Vegetable Cutter RE2124D

## **Product Features:**

| Food : 230-v                                   | Do you want to make some fries? : no      | Do you want to make brunoise? : no            |
|------------------------------------------------|-------------------------------------------|-----------------------------------------------|
| Do you want to grate some vegetables? : yes    | Do you wish to knead? : yes               | Do you want to chop? : yes                    |
| Do you want to slice vegetables? : yes         | Number of speeds : 1                      | Number of seats? : 30                         |
| Length (mm): 220                               | Depth (mm): 360                           | Height (mm): 505                              |
| Weight (kg): 14                                | Subject: stainless-steel                  | Power (W): 550                                |
| Country of Manufacture : france                | Do you want to have wavy cuts? : yes      | Do you want to make sticks or julienne? : yes |
| Would you like to make some fruit salads? : no | Would you like to make some waffles? : no | Number of revolutions per minute: 1500        |
| Chute diameter (mm): 58                        | Capacity (L): 2.9                         | Requires an electrician : yes                 |