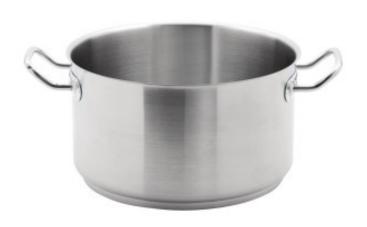

## Stainless Steel Braising Pan - Ø 280 mm GEM941

## VOGUE

This **Stainless Steel Braising Pan** is sturdy and durable and suitable for all heat sources, including induction. It is perfect for use in a professional kitchen and has a capacity of **9.5 liters**.