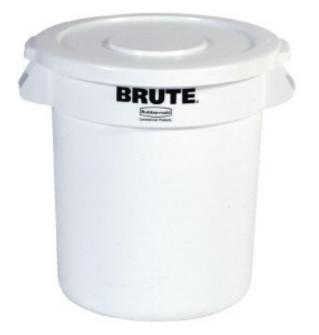

## White Raw Collector - 121.1L GEL653

## Rubbermaid

This **White Raw Collector** is a user-friendly solution for moving heavy loads with ease. It has a capacity of 121.1 L, is made of **polyethylene**, and has a **diameter of 559mm**. Ideal for professionals in the catering industry.

## **Product Features:**

| Height (mm) : 692           | Weight (kg) : 3.74                | Subject : plastic    |
|-----------------------------|-----------------------------------|----------------------|
| Storage Capacity (kg) : 158 | Color : white                     | Capacity (L) : 121.1 |
| Diameter (mm) : 559         | Type of Plastic : pe-polyethylene |                      |